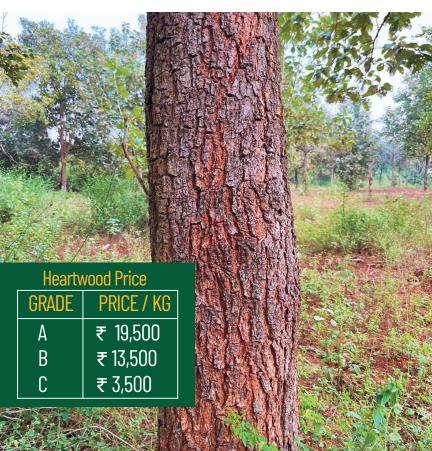

## Invest In Commercial Crops

Low-Cost Fertile Lands

+

Commercial Crops

Amazing Returns

High demand for Idols & other carvings

It's oil has Various Medicinal Uses & used as a coolant in nuclear reactors

The Powder is used in many herbal Skin & healthcare products

Famous for its medicinal properties

Used by many cosmetic & perfume companies

Great demand in the international market

Needs minimal maintenance

Long term wealth creation