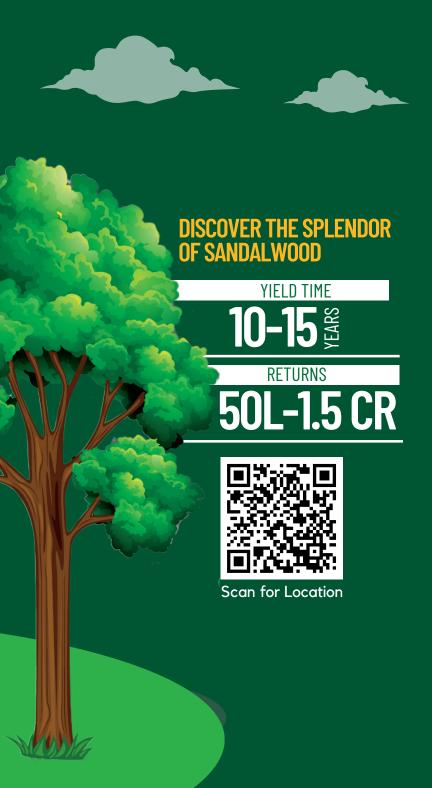

#### 90 ACRES

Red Sandalwood Gated Managed Farms

## Invest In Commercial Crops

Low-Cost Fertile Lands

+

Commercial Crops

Amazing Returns

High demand for Idols & other carvings

It's oil has Various Medicinal Uses & used as a coolant in nuclear reactors

The Powder is used in many herbal Skin & healthcare products

Famous for its medicinal properties

Used by many cosmetic & perfume companies

Great demand in the international market

Needs minimal maintenance

Long term wealth creation