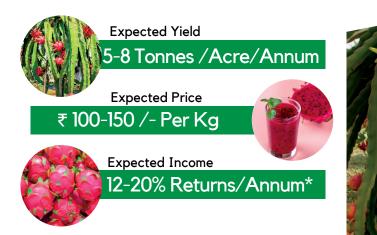

### WHY DRAGON FRUIT?

**SPOT** 

Registration

It's one of the best Commercial 07 Crop with High Yield & High Returns

Dragon fruit is rich in protein, fiber, iron, and antioxidants. It **02** has multiple health benefits

Harvesting cycle is for every **30 days** from Apr-Nov

The low maintenance and high profitability has attracted the farming community throughout India producing more than 12,000 tonnes every year

The economic lifespan of dragon <sup>05</sup> fruit is more than **20 years** 